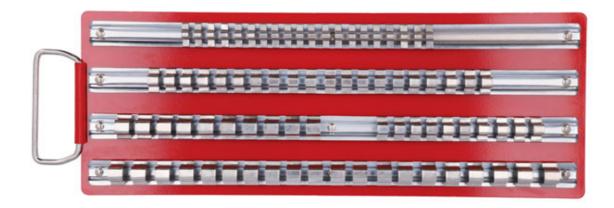

## **Socket Rail Rack - Large**

Large socket rail tray in red gloss finish for storing up to 80 sockets in the most popular drive sizes, 1/2"D, 3/8"D and 1/4"D. An excellent way to organise a large number of sockets, featuring adjustable spring clips for easy, accessible storage. Durable steel construction with top handle for carrying or wall hanging.

## **Additional Information**

- · Large socket rail tray holds 80 sockets.
- 20 x 1/4"D socket holders. 30 x 1/2"D socket holders. 30 x 3/8"D socket holders.
- Durable steel tray with red gloss finish. Size: 420 x 152mm.
- · Handle for easy portability or wall mounting.
- Small socket tray also available, please see Laser Part No. 2789 (40 socket capacity).