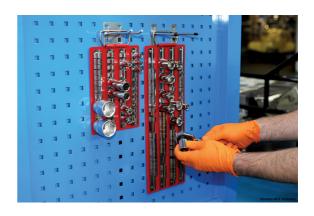

## **Socket Rail Rack - Large**

Large socket rail tray in red gloss finish for storing up to 80 sockets in the most popular drive sizes, 1/2"D, 3/8"D and 1/4"D. An excellent way to organise a large number of sockets, featuring adjustable spring clips for easy, accessible storage. Durable steel construction with top handle for carrying or wall hanging.

## **Additional Information**

- · Large socket rail tray holds 80 sockets.
- 20 x 1/4"D socket holders. 30 x 1/2"D socket holders. 30 x 3/8"D socket holders.
- Durable steel tray with red gloss finish. Size: 420 x 152mm.
- · Handle for easy portability or wall mounting.
- Small socket tray also available, please see Laser Part No. 2789 (40 socket capacity).