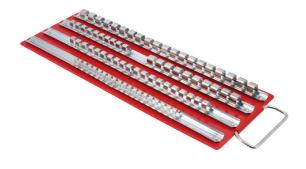

## **Socket Rail Rack - Large**

Large socket rail tray in red gloss finish for storing up to 80 sockets in the most popular drive sizes, 1/2"D, 3/8"D and 1/4"D. An excellent way to organise a large number of sockets, featuring adjustable spring clips for easy, accessible storage. Durable steel construction with top handle for carrying or wall hanging.

## **Additional Information**

- · Large socket rail tray holds 80 sockets.
- 20 x 1/4"D socket holders. 30 x 1/2"D socket holders. 30 x 3/8"D socket holders.
- Durable steel tray with red gloss finish. Size: 420 x 152mm.
- · Handle for easy portability or wall mounting.
- Small socket tray also available, please see Laser Part No. 2789 (40 socket capacity).