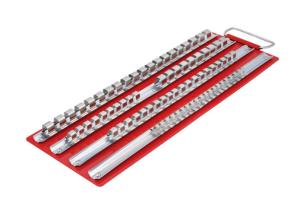

## **Socket Rail Rack - Large**

Large socket rail tray in red gloss finish for storing up to 80 sockets in the most popular drive sizes, 1/2"D, 3/8"D and 1/4"D. An excellent way to organise a large number of sockets, featuring adjustable spring clips for easy, accessible storage. Durable steel construction with top handle for carrying or wall hanging.

## **Additional Information**

- · Large socket rail tray holds 80 sockets.
- 20 x 1/4"D socket holders. 30 x 1/2"D socket holders. 30 x 3/8"D socket holders.
- Durable steel tray with red gloss finish. Size: 420 x 152mm.
- · Handle for easy portability or wall mounting.
- Small socket tray also available, please see Laser Part No. 2789 (40 socket capacity).